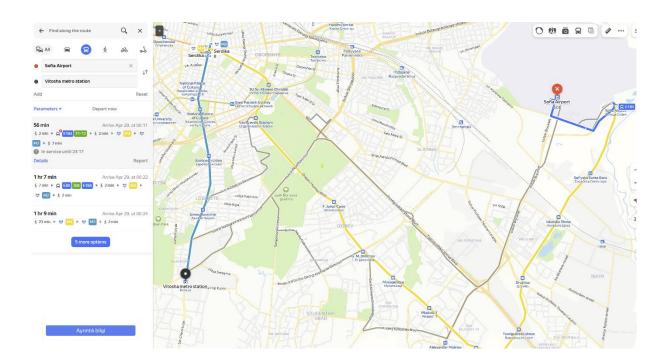

#### 2. TRANSPORT

The distance between Sofia International Airport and International Business School Sofia is around 15 to 20 minutes by taxi and costs 10-15 €.

## **Public transportation:**

The closest metro station to the International Business School Sofia is Vitosha metro station.

Sofia city's metro map showing metro lines for your guidance is as follows: