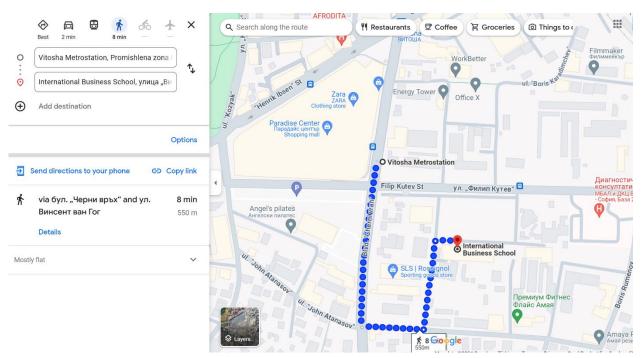

#### 1.1. HTS4BS Second Edition Venue

The meeting will take place in International Business School Sofia (<a href="https://ibsedu.bg/en/">https://ibsedu.bg/en/</a>). The University started its activities in 1991 as the Bulgarian-Danish School of Commerce, Export and Marketing. In 2002 it was restructured into the International Business School (IBS) — Botevgrad. Today, students are trained in the two educational bases — in the town of Sofia and Botevgrad — in full-time, part-time and distance learning. On 2017, the Centre for Distance Learning is opened in the town of Sofia, which won the Building of the Year award in the category "Buildings — Education".

The address is: Promishlena zona Hladilnika, Vincent Van Gogh street no: 7, 1407 Sofia, Bulgaria

International Business School Sofia is 13.5 km from the Sofia International Airport.

## **Public transportation:**

The closest metro station to the International Business School Sofia is Vitosha metro station.

Sofia city's metro map showing metro lines for your guidance is as follows: